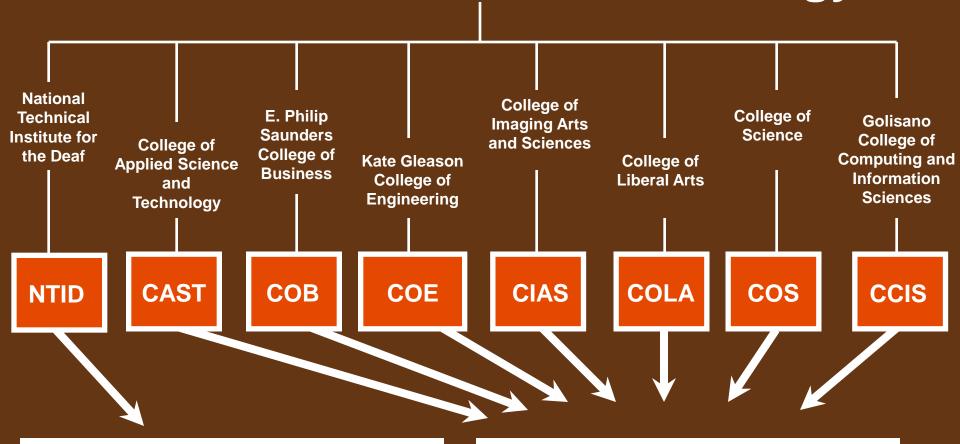

### R·I·T

Utilized our 40 year of success to form a partnership with The Nippon Foundation of Japan to establish PEN-International in 2001.

NTID is proud of what PEN-International has accomplished.

All of the PEN family of institutional partners have made this program a smashing success.