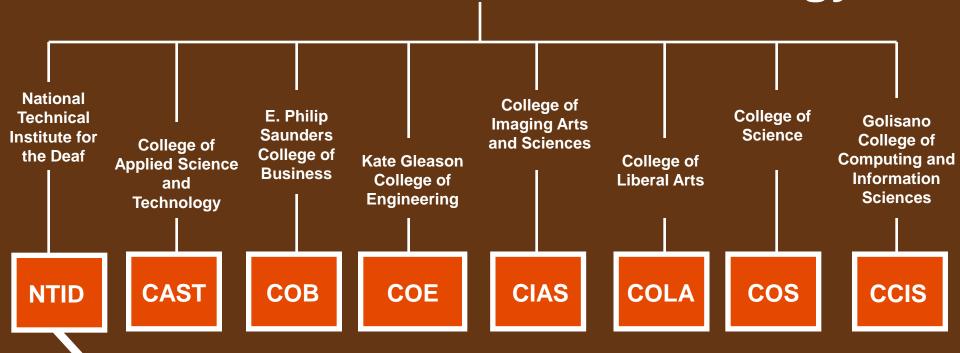

## Rochester Institute of Technology

- Associate Degrees
- B.S. in Interpreting
- M.S. in Teacher Education of the Deaf, Grades 7-12

## Rochester Institute of Technology

- Associate Degrees
- B.S. in Interpreting
- M.S. in Teacher Education of the Deaf, Grades 7-12

- Baccalaureate Degrees
- Graduate Degrees